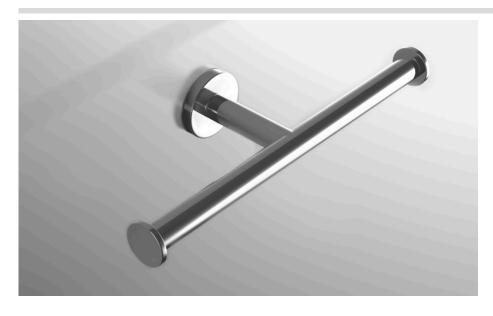

## **COLLECTION FORM**

TISSUE HOLDER

Model

| Model     |                          | Product                        | Finisnes Available                                            |
|-----------|--------------------------|--------------------------------|---------------------------------------------------------------|
| FRM-TPHD1 |                          | Tissue Holder                  | Multiple finishes available. Over 23 finishes to choose from. |
| finishes  | Polished (-P)            | Antique Copper (-ACOP)         | Polished Gold (-PGLD)                                         |
|           | Brushed (-B)             | Polished Brass (-PBRS)         | Brushed Copper (-BCOP)                                        |
|           | Brushed Gold (-BGLD)     | Matte White (-WHT)             | Brushed Rose Gold (-BRGD)                                     |
|           | Matte Black (-BLK)       | Brushed Modern Bronze (-BMBRZ) | Brushed Black (-BRBLK)                                        |
|           | Oil Rubbed Bronze (-ORB) | Glossy White (-GWHT)           | Polished Black (-PBLK)                                        |
|           | Brushed Brass (-BBRS)    | Polished Rose Gold (-PRGD)     | Antique Nickel (-ANKL)                                        |
|           | Brushed Bronze (-BBRZ)   | Unlacquered Brass (-UBRS)      | Black Nickel (-NKBL)                                          |
|           | Antique Brass (-ABRS)    | Polished Nickel (-PNKL)        |                                                               |
|           |                          |                                |                                                               |