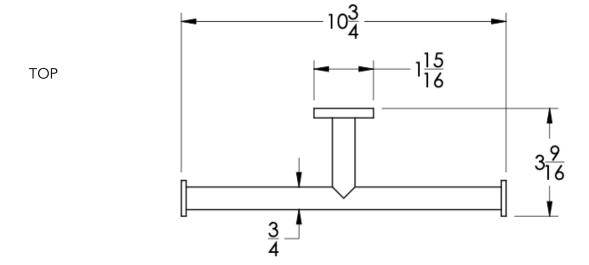

BRZ) | Brushed Black (-BRBLK)                                        |
|           | Oil Rubbed Bronze (-ORB) | Glossy White (-GWHT)           | Polished Black (-PBLK)                                        |
|           | Brushed Brass (-BBRS)    | Polished Rose Gold (-PRGD)     | Antique Nickel (-ANKL)                                        |
|           | Brushed Bronze (-BBRZ)   | Unlacquered Brass (-UBRS)      | Black Nickel (-NKBL)                                          |
|           | Antique Brass (-ABRS)    | Polished Nickel (-PNKL)        |                                                               |
|           |                          |                                |                                                               |

Product



## Dimensions in inches







NOTE: Dimensions subject to change without notice.