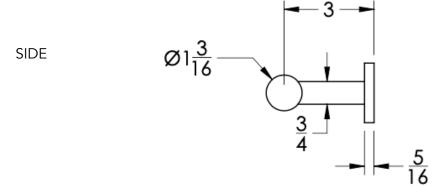

Z) | Brushed Black (-BRBLK)                                        |
|           | Oil Rubbed Bronze (-ORB) | Glossy White (-GWHT)           | Polished Black (-PBLK)                                        |
|           | Brushed Brass (-BBRS)    | Polished Rose Gold (-PRGD)     | Antique Nickel (-ANKL)                                        |
|           | Brushed Bronze (-BBRZ)   | Unlacquered Brass (-UBRS)      | Black Nickel (-NKBL)                                          |
|           | Antique Brass (-ABRS)    | Polished Nickel (-PNKL)        |                                                               |
|           |                          |                                |                                                               |

Product



## Dimensions in inches







NOTE: Dimensions subject to change without notice.