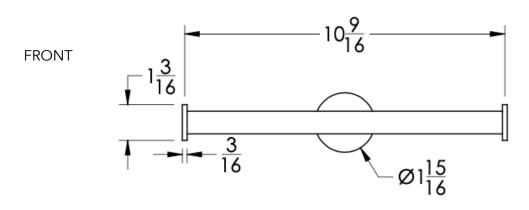

BMBRZ) | Brushed Black (-BRBLK)                                        |
|           | Oil Rubbed Bronze (-ORB) | Glossy White (-GWHT)           | Polished Black (-PBLK)                                        |
|           | Brushed Brass (-BBRS)    | Polished Rose Gold (-PRGD)     | Antique Nickel (-ANKL)                                        |
|           | Brushed Bronze (-BBRZ)   | Unlacquered Brass (-UBRS)      | Black Nickel (-NKBL)                                          |
|           | Antique Brass (-ABRS)    | Polished Nickel (-PNKL)        |                                                               |
|           |                          |                                |                                                               |

Product



## Dimensions in inches







NOTE: Dimensions subject to change without notice.